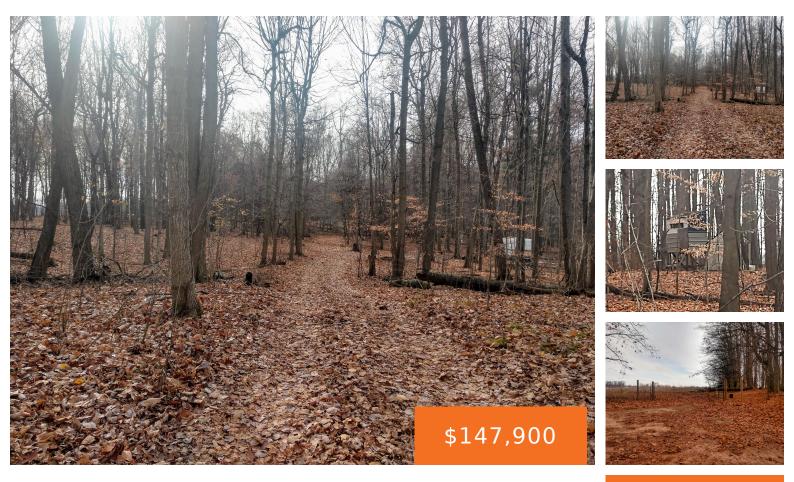

#### 1223, SWAN, CRYSTAL, MI, 48818

https://tuckerbenner.com

Undeveloped land with three deeded lots for walkways to Swan Lake Montcalm County. Property is wooded and waiting for your new home or could be a campground with township approval. 19.92 wooded acres overlooking Swan Lake high and dry. Swan Lake is a no wake lake 44 acres in size. Quiet and Surine describes the [...]

# **Amenities & Features**

**Utilities:** None **Lot Features:** High Bank, Buildable, Building, Recreational, Wooded