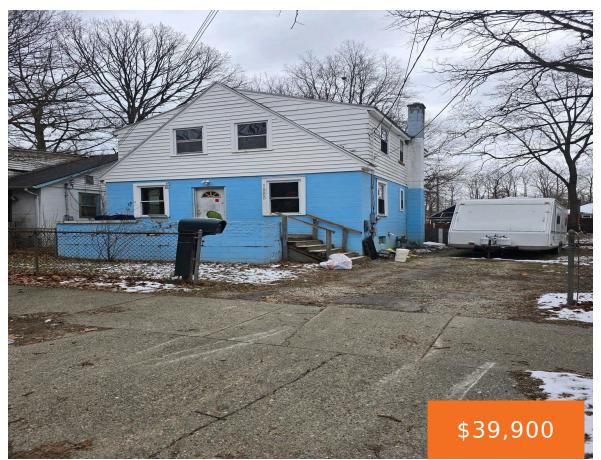

## 1225, REGENT, LANSING, MI, 48912

https://tuckerbenner.com

1225 Regent Street could be a great opportunity for a rental property. The home has six bedrooms, two full baths and is just over 1,300 sq feet about grade. However, it does need some TLC and a new roof. you will find that it sits on a double lot at the end of Regent Street.

- 6 beds
- 2 baths
- Single Family Residence
- Residential
- Active
- 1368 sq ft

×