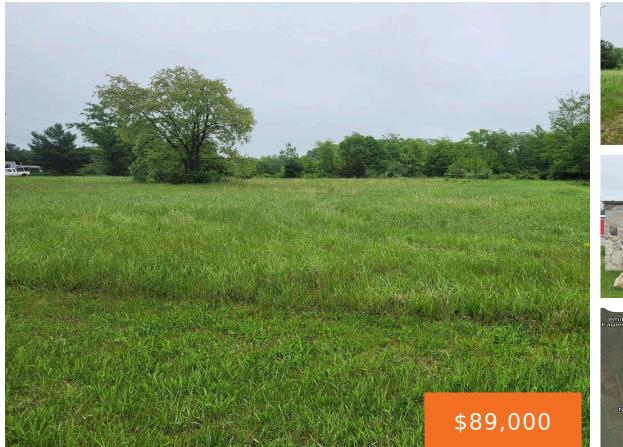

## 1228, WASHINGTON, WHITE CLOUD, MI, 49349

https://tuckerbenner.com

Great opportunity to own a high-visibility, high-traffic commercial property with M-37 frontage on a prominent corner lot. This versatile 6-lot property offers excellent potential for various business ventures, with the front three lots zoned commercial—ideal for retail, office space, or service-based businesses—while the back three lots are zoned light industrial, perfect for warehousing, manufacturing, or [...]

## **Basics**

Category: Land Status: Active Lot size: 1.4 sq ft County: Newaygo Type: Commercial Land Bathrooms: 0 baths Lot Size Acres: 1.4 acres

# **Amenities & Features**

**Utilities:** Water Available, Sewer Available, None

Lot Features: Level, Buildable, Cleared, Corner Lot