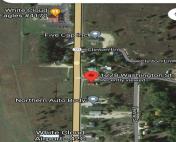

## 1228, WASHINGTON, WHITE CLOUD, MI, 49349

https://tuckerbenner.com

Great opportunity to own a high-visibility, high-traffic commercial property with M-37 frontage on a prominent corner lot. This versatile 6-lot property offers excellent potential for various business ventures, with the front three lots zoned commercial—ideal for retail, office space, or service-based businesses—while the back three lots are zoned light industrial, perfect for warehousing, manufacturing, or [...]

CrossStreet: M37 & Washington