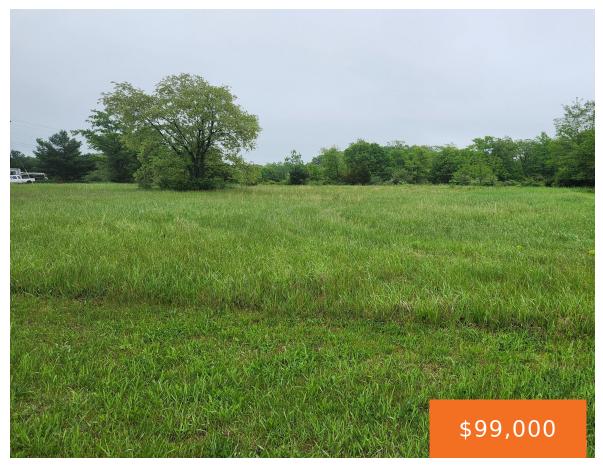

## 1228, WASHINGTON, WHITE CLOUD, MI, 49349

https://tuckerbenner.com

Great opportunity for this high traffic, rezoned "greenspace" Ifor Cannabis Grow & Dispensary complete with M37 frontage on highly visible corner location. 6 lots total. Front 3 lots are commercial with back 3 lots light industrial. There is an easement through the front and back lots. Land Contract available with 30% down.

# **Basics**

Category: Land Type: Commercial Land

**Status:** Active **Bathrooms: 0** baths

Lot size: 1.4 sq ft Lot Size Acres: 1.4 acres

County: Newaygo

# **Amenities & Features**

**Utilities:** None Connected, Public Water Available, Public Sewer Available, Natural Gas Available, Electric Available

Lot Features: Level, Buildable,

Cleared, Corner Lot