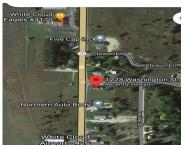

## 1228, WASHINGTON, WHITE CLOUD, MI, 49349

https://tuckerbenner.com

Great opportunity for this high traffic, rezoned "greenspace" Ifor Cannabis Grow & Dispensary complete with M37 frontage on highly visible corner location. 6 lots total. Front 3 lots are commercial with back 3 lots light industrial. There is an easement through the front and back lots. Land Contract available with 30% down.

## **Miscellaneous**

Road Surface Type: Paved CrossStreet: M37 & Washington

**Listing Terms:** Cash, Conventional, Contract

Call us now

Phone: (231)730-8781
Email: tuckerbennerteam@gmail.com

Address: 2747 Lakeshore Drive, Twin Lake, MI 49457