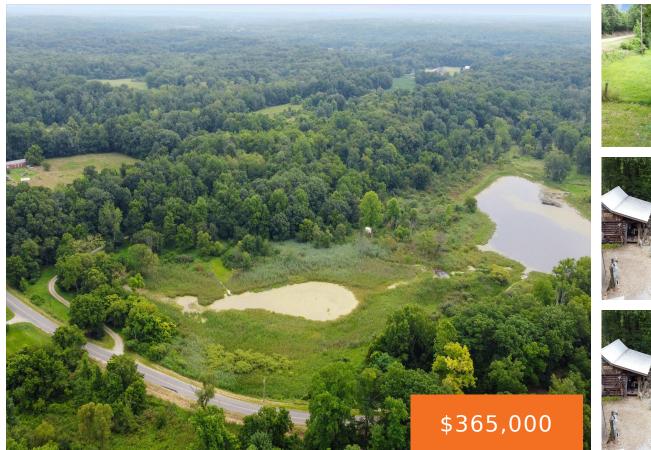

### 12297, GARR, BUCHANAN, MI, 49107

https://tuckerbenner.com

WOW!!! A very unique property for sale. Seller has enjoyed many days and nights with the full value of its surroundings of wildlife and the best of privacy! Enjoy the Waterfront on Colvin Lake for not only great fishing, but also for the the pure beauty of all it has to offer year round. Rolling [...]

## **Basics**

Category: Land Status: Active Lot size: 15.78 sq ft County: Berrien Type: Acreage Bathrooms: 0 baths Lot Size Acres: 15.78 acres

## **Amenities & Features**

Utilities: Well, Septic, Electricity Connected

Lot Features: Level, Rolling Hills, Buildable, Recreational, Wooded