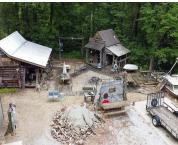

### 12297, GARR, BUCHANAN, MI, 49107

https://tuckerbenner.com



WOW!!! A very unique property for sale. Seller has enjoyed many days and nights with the full value of its surroundings of wildlife and the best of privacy! Enjoy the Waterfront on Colvin Lake for not only great fishing, but also for the the pure beauty of all it has to offer year round. Rolling [...]







- 0 baths
- Acreage
- Land
- Active



#### Call us now

×

Phone: (231)730-8781 Email: tuckerbennerteam@gmail.com Address: 2747 Lakeshore Drive, Twin Lake, MI 49457

## **Basics**

Category: Land Status: Active Lot size: 15.78 sq ft County: Berrien Type: Acreage Bathrooms: 0 baths Lot Size Acres: 15.78 acres

# **Building Details**

Current Use: Recreational, Farm, Agricultural

## **Amenities & Features**

Utilities: Well, Septic, Electricity Connected

Lot Features: Level, Rolling Hills, Buildable, Recreational, Wooded

## Fees & Taxes

Tax Assessed Value: \$21,131 Tax Annual Amount: \$863

# **School Information**

High School District: Buchanan Middle Or Junior School: Buchanan Middle School

### HighSchool: Buchanan High School Elementary School: Ottawa & Moccasin

## Miscellaneous