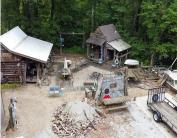

### 12297, GARR, BUCHANAN, MI, 49107

https://tuckerbenner.com



WOW!!! A very unique property for sale. Seller has enjoyed many days and nights with the full value of its surroundings of wildlife and the best of privacy! Enjoy the Waterfront on Colvin Lake for not only great fishing, but also for the the pure beauty of all it has to offer year round. Rolling [...]







- 0 baths
- Acreage
- Land
- Active



#### Call us now

×

Phone: (231)730-8781 Email: tuckerbennerteam@gmail.com Address: 2747 Lakeshore Drive, Twin Lake, MI 49457

## **Basics**

Category: Land Status: Active Lot size: 15.78 sq ft County: Berrien Type: Acreage Bathrooms: 0 baths Lot Size Acres: 15.78 acres

# **Building Details**

Current Use: Recreational, Farm, Agricultural

## **Amenities & Features**

Utilities: Well, Septic, Electricity Connected

Lot Features: Level, Rolling Hills, Buildable, Recreational, Wooded

## Fees & Taxes

Tax Assessed Value: \$21,131 Tax Annual Amount: \$863

# **School Information**

High School District: Buchanan Middle Or Junior School: Buchanan Middle School

### HighSchool: Buchanan High School Elementary School: Ottawa & Moccasin

## Miscellaneo