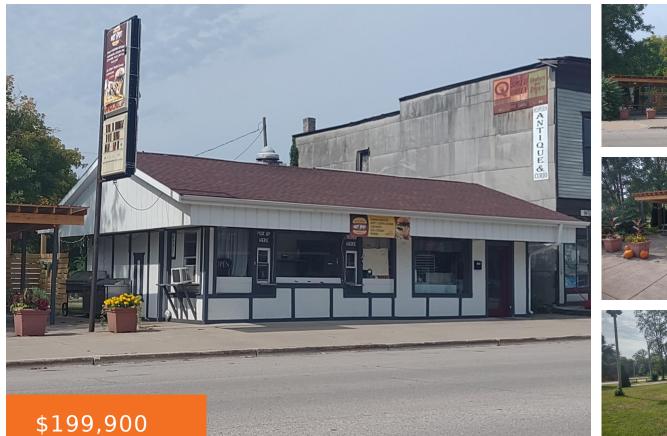

#### 123, DIVISION, HESPERIA, MI, 49421

https://tuckerbenner.com

Nice little spot in downtown Hesperia. Currently used for a seasonal ice cream shop and restaurant. Could be many more things. BBQ, Catering Business, Coffee Shop, Bakery, Vet, Offices or Retail Space... Health Dept Licensed for year round kitchen. Nice walk in cooler on site. Can include most equipment if desired. Has 3 commercial lots [...]

### Basics

Category: Commercial Sale Status: Active

Lot size: 0.56 sq ft

Bathrooms Full: 1

**Business Type:** Professional/Office, Professional Service, Restaurant, Bar/Tavern/Lounge, Retail Type: Retail/Commercial Bathrooms: 1 bath Year built: 1950 Lot Size Acres: 0.56 acres County: Oceana

# **Building Details**

Building Area Total: 1200 sq ft Construction Materials: Wood Siding, Block StoriesTotal: 1 Foundation Details: Block

Number Of Units Total: 1 Sewer: Public Sewer Roof: Composition Number Of Buildings: 2