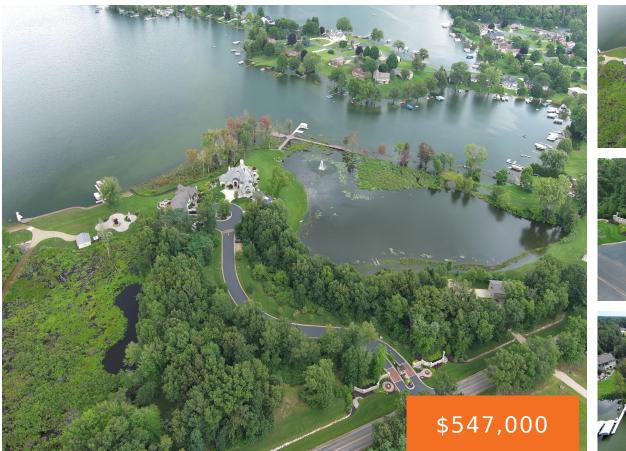

#### 12301, CROWNE POINTE, VICKSBURG, MI, 49097

https://tuckerbenner.com

- Land
- Active

### **Basics**

Category: Land Status: Active Lot size: 0.29 sq ft Lot Size Acres: 0.29 acres Type: Lot Bathrooms: 0 baths Subdivision Name: Crowne Pointe Shores County: Kalamazoo

# **Amenities & Features**

Utilities: Sewer Available, Natural Gas Available, Electricity Available, Cable Available, Sewer Connected, Boat Launch, Other Natural Gas Connected, Electricity Connected

Waterfront Features: Lake, Pond

Association Amenities: Beach Area,

Lot Features: Site Condo, Buildable, Wetland Area