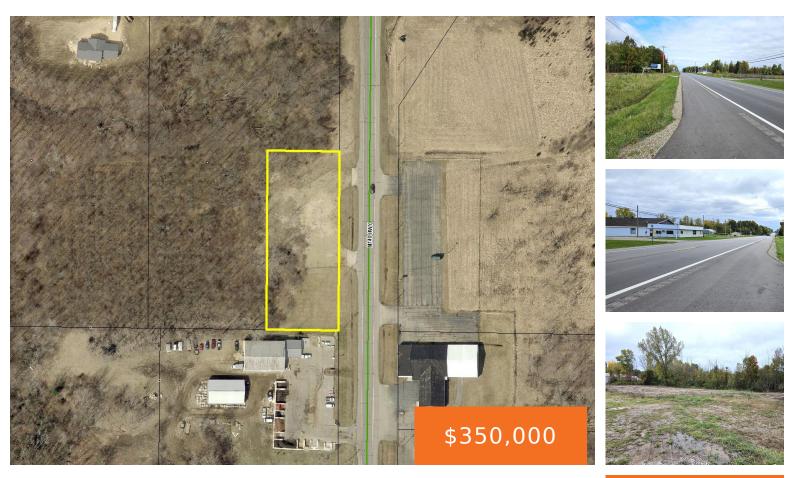

#### 12306, M-140, SOUTH HAVEN, MI, 49090

https://tuckerbenner.com

Nice Commercial parcel available in South Haven Township. Property is perfectly located just a few miles south of the resort community of South Haven, and only a few minutes from I-196 minutes. Commercial zoning allows for a wide variety of uses, including the newly crafted "cannabis district" (dispensaries allowed). This location offers high visibility, easy [...]

#### Basics

Category: Commercial Sale Status: Active Lot size: 1.2 sq ft Lot Size Acres: 1.2 acres County: Van Buren Type: Retail/Commercial Bathrooms: 0 baths Year built: 2023 Business Type: Auto Service, Retail

## Miscellaneous

**CrossStreet:** 12th Ave. & 14th Ave.

Listing Terms: Conventional, Cash