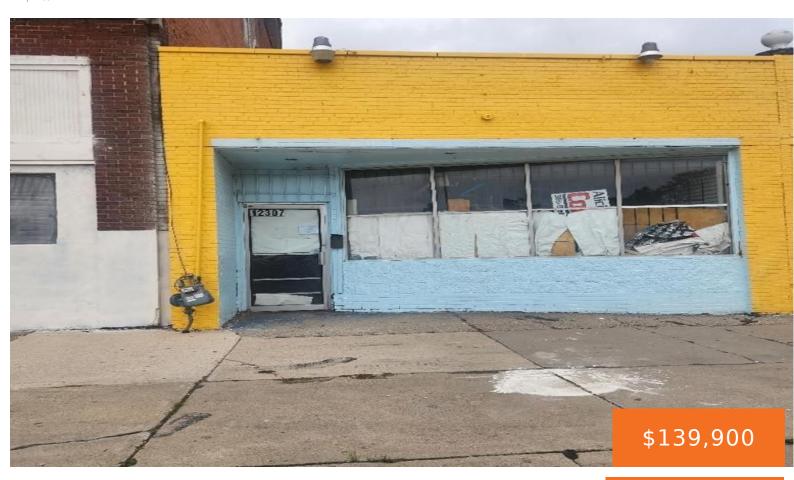

#### 12307, GRATIOT, DETROIT, MI, 48205

https://tuckerbenner.com

Commercial building last used as a barber shop. Currently vacant. Endless possibilities for use. Land contract terms, 10% interest with 3 year balloon payment. Taxes and insurance are additional. Can be purchased with buildings next door, 12311 and 12315 Gratiot Ave.