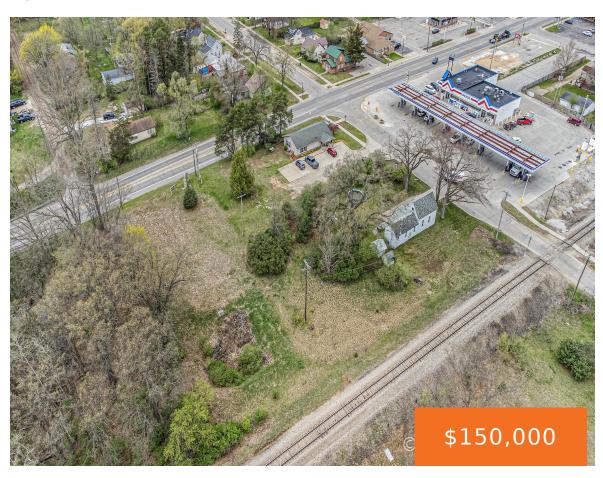

### 1232, JAMES, WHITE CLOUD, MI, 49349

https://tuckerbenner.com

Vacant land in White Cloud, Newaygo County, zoned Commercial. Great Opportunity, high traffic area across the street from the Wesco Gas Station. Good year around traffic as folks head up to Northern Michigan for year around fun! Sale includes an older home that could be rented out or torn down. The Seller has a completed [...]