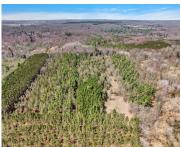

## 12330, DICKINSON, BITELY, MI, 49309

https://tuckerbenner.com

Discover 30 acres of pure Michigan beauty in Troy Township! Bordered by federal land to the north and east, this private retreat offers endless outdoor adventure. A small creek winds through mature trees, with abundant wildlife including deer, turkey, and more. A rustic cabin adds cozy charm, and nearby riding trails make it perfect for [...]

### **Amenities & Features**

Utilities: Electricity Available, None Lot Features: Rolling Hills, Adj to Public Land, Wooded