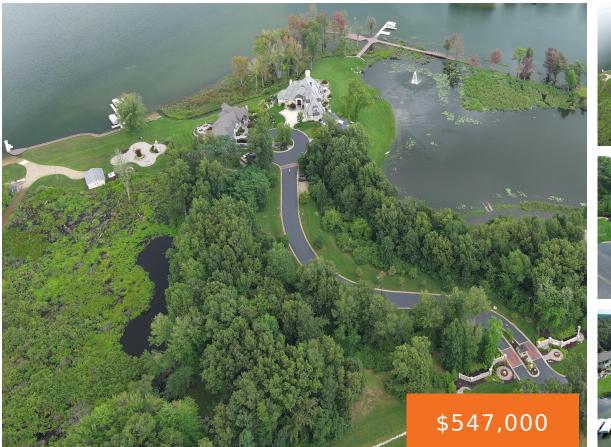

#### 12333, CROWNE POINTE, VICKSBURG, MI, 49097

https://tuckerbenner.com

- 0 baths
- Lot
- Land
- Active

# **Amenities & Features**

**Utilities:** Sewer Available, Natural Gas Available, Electricity Available, Cable Available, Sewer Connected, Natural Gas Connected, Electricity Connected

Waterfront Features: Lake, Pond

**Association Amenities:** Beach Area, Boat Launch, Other

Lot Features: Site Condo, Buildable, Wetland Area