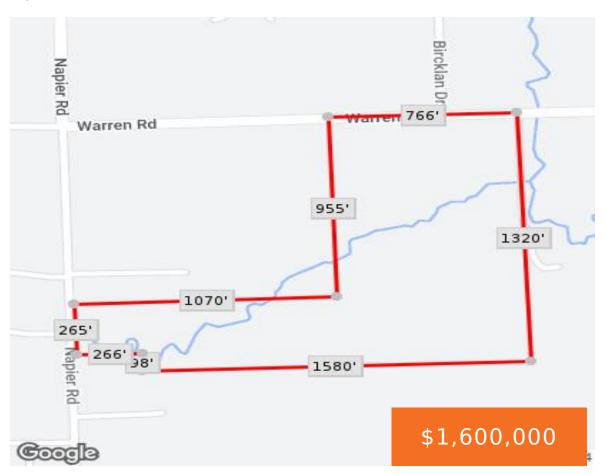

### 1234, WARREN, CANTON, MI, 48187

https://tuckerbenner.com

EXCELLENT OPPORTUNITY! Vacant Land for sale in the highly sought after Plymouth Canton School District. Don't miss out. Serene area yet a short drive to expressways, restaurants and shops. All information must be verified by buyer.

## **Basics**

Category: Land

**Status:** Active

**Lot size: 1339034** sq ft

County: Wayne

**Type:** Acreage

Bathrooms: 0 baths

Lot Size Acres: 30.74 acres

## **Miscellaneous**

CrossStreet: S of Warren/E of Napier Listing Terms: Cash, Conventional

Call us now

Phone: (231)730-8781

Email: tuckerbennerteam@gmail.com

Address: 2747 Lakeshore Drive, Twin Lake, MI 49457