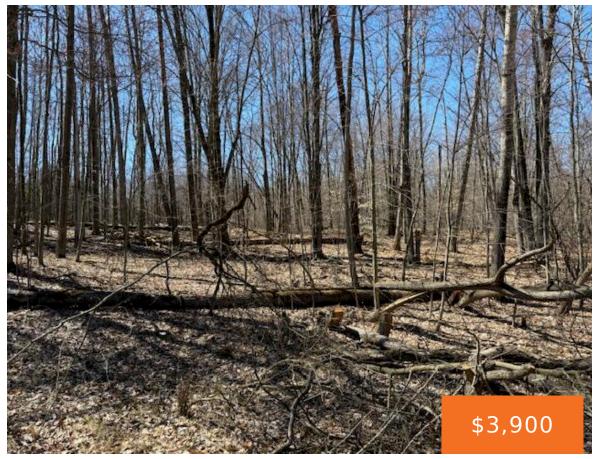

## 12349, WAGON WHEEL, CANADIAN LAKES, MI, 49346

https://tuckerbenner.com

A level nearly 1/2 acre wooded lot, with road frontage on 2 sides. Lot is located in a northern area that reminds you of the northern woods of Michigan. Not too far from the Canadian Lakes Castle, driving range, Lake of the Clouds and the Highland Woods 9 hole golf course.

Waterfront Features: All Sports, Assoc Access, No Wake

Lot Features: Rolling Hills, Buildable, Wooded