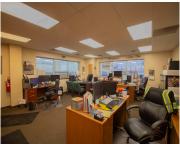

# 1235, SHAKESPEARE, KALAMAZOO, MI, 49001

https://tuckerbenner.com

A 7,000 SF flex-use industrial space offering a combination of office, garage, and parking capabilities is available for lease. The south end of the building has a  $36^{\circ}$  x  $20^{\circ}$  office area with a bathroom. The north end has a  $70^{\circ}$  x  $100^{\circ}$  garage with five  $16^{\circ}$  x  $14^{\circ}$  overhead doors, allowing for drive-thru capabilities. [...]