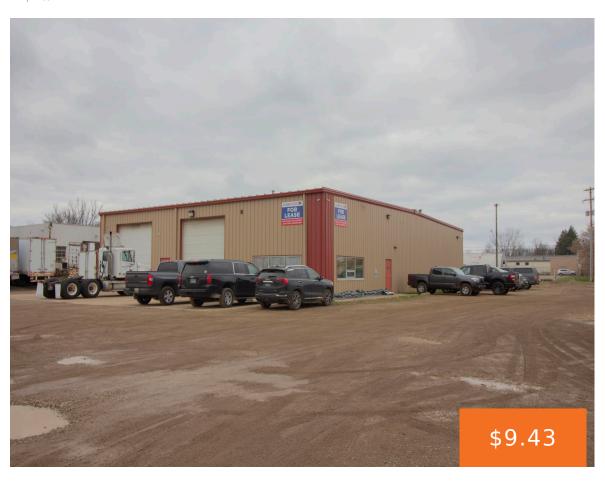

# 1235, SHAKESPEARE, KALAMAZOO, MI, 49001

https://tuckerbenner.com

A 7,000 SF flex-use industrial space offering a combination of office, garage, and parking capabilities is available for lease. The south end of the building has a  $36^{\circ}$  x  $20^{\circ}$  office area with a bathroom. The north end has a  $70^{\circ}$  x  $100^{\circ}$  garage with five  $16^{\circ}$  x  $14^{\circ}$  overhead doors, allowing for drive-thru capabilities. [...]