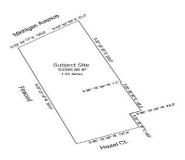

## **Basics**

Category: Land Type: Commercial Land

Status: Active Bathrooms: 0 baths

Lot size: 1.23 sq ft Lot Size Acres: 1.23 acres

County: Washtenaw