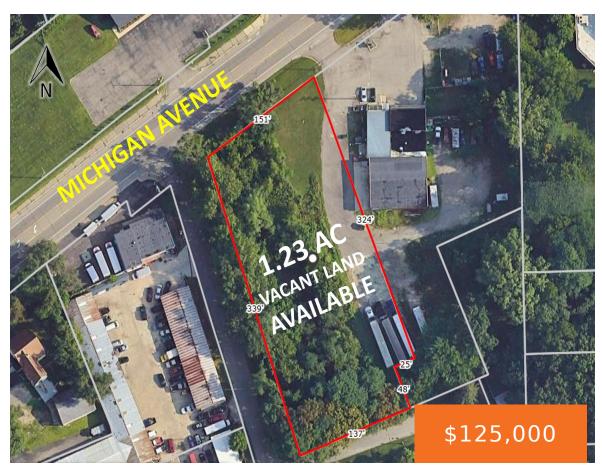

### 1235, MICHIGAN, YPSILANTI, MI, 48197

https://tuckerbenner.com

This 1.23 AC parcel of vacant land is available on Michigan Avenue, just outside of Downtown Ypsilanti! Located just 1 mile from I-94 and only 3 miles from US-23, the property is ideal for any type of commercial development.

## **Basics**

Category: Land Type: Commercial Land

Status: Active Bathrooms: 0 baths

Lot size: 1.23 sq ft Lot Size Acres: 1.23 acres

County: Washtenaw