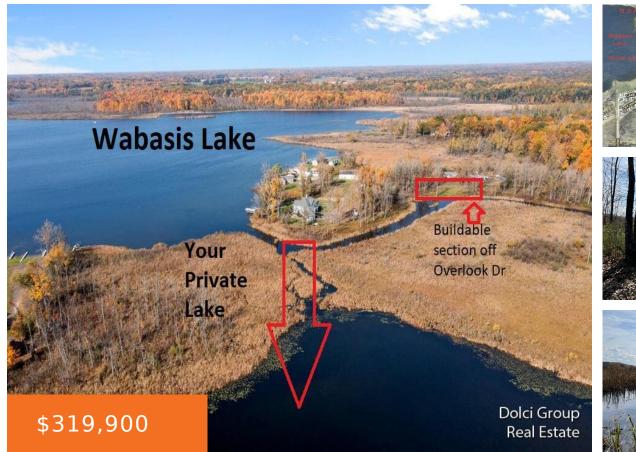

#### 12350, OVERLOOK, GREENVILLE, MI, 48838

https://tuckerbenner.com

MOTIVATED SELLER! 93 acre, buildable property has its own private lake AND over 350 feet of frontage on Wabasis Lake. This versatile property is an outdoor lovers dream! Seller has harvested multiple trophy deer and encounters a variety of waterfowl as well. Multiple active scrapes, rubs and runs were noted while while walking the property. [...]