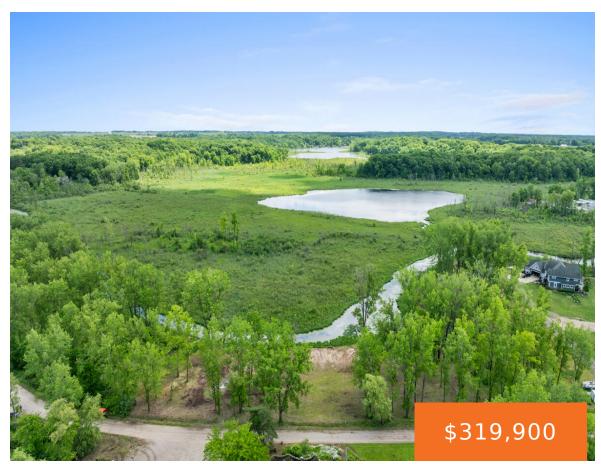

#### 12350, OVERLOOK, GREENVILLE, MI, 48838

https://tuckerbenner.com

MOTIVATED SELLER! 93 acre, buildable property has its own lake AND over 350 feet of frontage on Wabasis Lake. This versatile property is an outdoor lovers dream! Seller has harvested multiple trophy deer and encounters a variety of waterfowl as well. Multiple active scrapes, rubs and runs were noted while while walking the property. Some [...]

## **Basics**

Category: Land

**Status:** Active

Lot size: 93.43 sq ft

County: Kent

Type: Acreage

Bathrooms: 0 baths

Lot Size Acres: 93.43 acres

#### **Amenities & Features**

**Utilities:** Electricity Connected **Waterfront Features:** Channel,

Lake

Lot Features: Buildable, Recreational, Wetland Area, Wooded