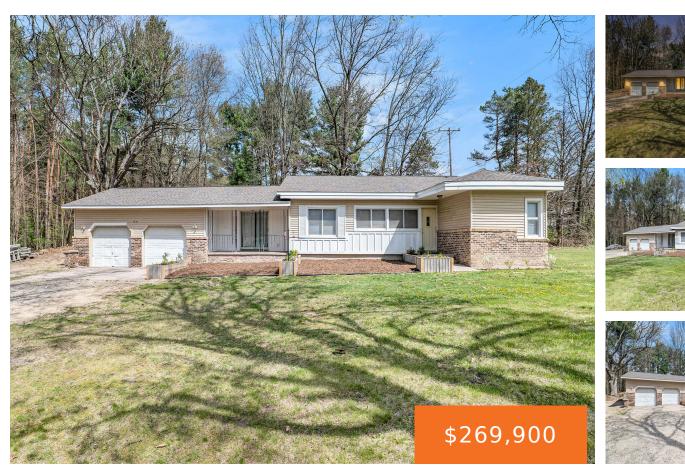

### 12375, 13 MILE, GREENVILLE, MI, 48838

https://tuckerbenner.com

OPEN HOUSE SATURDAY 5/17 3PM-5PM Main floor living! This 3 bedroom 1 bath ranch has so much to offer! Great layout with spacious living area. Kitchen is a good size with a pantry. Laundry room is large and could also be used as an office or extra bedroom. New flooring/carpet and paint throughout. 2-Stall attached [...]

## • 3 beds

- 1 bath
- Single Family Residence

Tori Ensin

- Residential
- Active
- 1518 sq ft

### Basics

Category: ResidentialType: Single Family ResidenceStatus: ActiveBedrooms: 3 bedsBathrooms: 1 bathArea: 1518 sq ftLot size: 0.8 sq ftYear built: 1960Bathrooms Full: 1Lot Size Acres: 0.8 acresRooms Total: 10County: Kent

# **Building Details**

Building Area Total: 1518 sq ftConstruction Materials: Brick, Vinyl SidingArchitectural Style: RanchSewer: Septic TankHeating: Forced AirStories: 1Basement: Crawl SpaceStories: 1