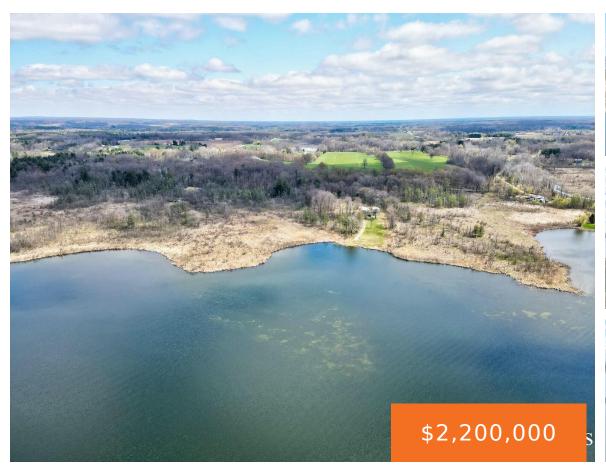

## 12375, OVERLOOK, GREENVILLE, MI, 48838

https://tuckerbenner.com

Don't miss out on this extremely rare opportunity to own the best and most beautiful 44.56 acre parcel with loads of frontage on Big Wabasis Lake. Private boat launch included on the largest lake in Kent County with clean and clear water. Build your dream home and enjoy lake living at it's best with wide [...]

## **Basics**

Category: Land Type: Acreage

Status: Active Bathrooms: 0 baths

Lot size: 44.56 sq ft Lot Size Acres: 44.56 acres

County: Kent