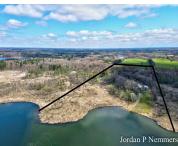

## 12375, OVERLOOK, GREENVILLE, MI, 48838

https://tuckerbenner.com

Don't miss out on this extremely rare opportunity to own the best and most beautiful 44.56 acre parcel with loads of frontage on Big Wabasis Lake. Private boat launch included on the largest lake in Kent County with clean and clear water. Build your dream home and enjoy lake living at it's best with wide [...]

## **Basics**

Category: Land Type: Acreage

Status: Active Bathrooms: 0 baths

Lot size: 44.56 sq ft Lot Size Acres: 44.56 acres

County: Kent