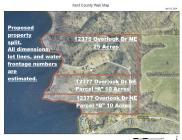

#### 12375, OVERLOOK, GREENVILLE, MI, 48838

https://tuckerbenner.com

Don't miss out on this extremely rare opportunity to own the best and most beautiful 25 acre parcel with loads of frontage on Big Wabasisi Lake. Private boat launch included on the largest lake in Kent County with clean and clear water. Build your dream home and enjoy lake living at its best with wide [...]

# **Basics**

Category: Land

**Status:** Active

Lot size: 25 sq ft

County: Kent

Type: Acreage

Bathrooms: 0 baths

Lot Size Acres: 25 acres