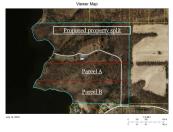

Rare opportunity with 10 acres and private frontage on Big Wabasis Lake. This 448 acre all sports lake is the largest in Kent County and boasts clean and clear water. Private executive site sits high on the eastern bluff encouraging the new owner to build their home with gorgeous sunset lake views in mind. A [...]

**Type:** Acreage

Bathrooms: 0 baths

Lot Size Acres: 10 acres