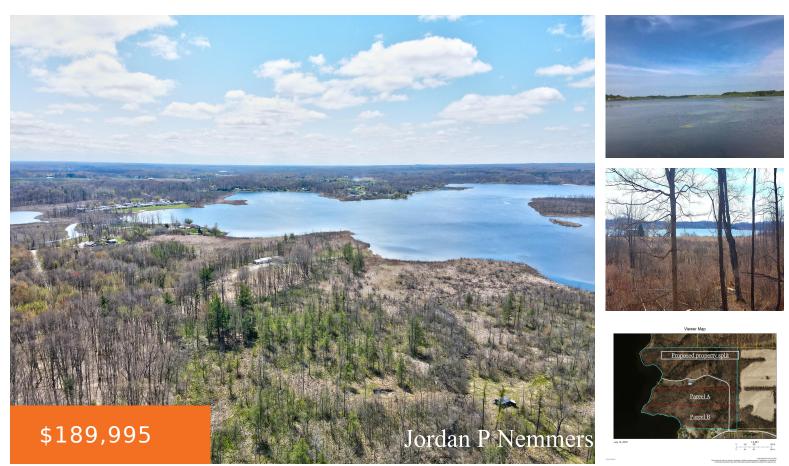

#### 12377, OVERLOOK, GREENVILLE, MI, 48838

https://tuckerbenner.com

Use "12375 Overlook Dr. N.E." in GPS to locate property. Rare opportunity with 10 acres and private frontage on Big Wabasis Lake. This 448 acre all sports lake is the largest in Kent County and boasts clean and clear water. Private executive site sits high on the eastern bluff encouraging the new owner to build [...]