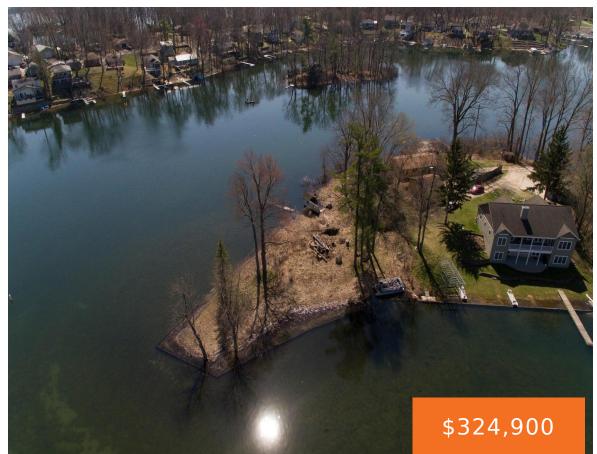

### 12387, SUNSET POINT, PLAINWELL, MI, 49080

https://tuckerbenner.com

Opportunity Awaits! Fantastic Lakefront Building Site on 660acre All Sports Pine Lake. Property sits on the Point and has approx. 480" of water frontage. This is the former site of the Old Lindy Lodge. The Lodge was torn down several years back and now is a prime site for your new dream home! Panoramic views [...]

## **Basics**

Category: Land

**Status:** Active **Bathrooms: 0** baths

Lot size: 0.69 sq ft Lot Size Acres: 0.69 acres

Type: Lot

County: Barry

# **Amenities & Features**

Utilities: Sewer Available, Electricity Available, Sewer Connected Waterfront Features: Lake

Lot Features: Level, Low Bank, Buildable, Cleared