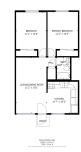

- 2 beds
- 1 bath
- Single Family Residence
- Residential Lease
- Active
- 816 sq ft

## **Basics**

Category: Residential Lease Type: Single Family Residence

Status: Active Bedrooms: 2 beds

Bathrooms: 1 bath Area: 816 sq ft

Lot size: 0.16 sq ft Year built: 1964

Bathrooms Full: 1 Lot Size Acres: 0.16 acres