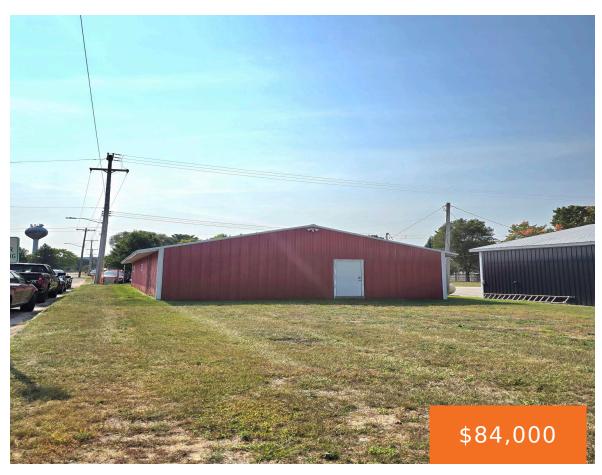

## 124, MESICK, MESICK, MI, 49668

https://tuckerbenner.com

Commercial property in downtown Mesick on high traffic M37/115. 30 minutes to Traverse City!  $32 \times 60$  pole building w/cement floors and 200amp electric service. Building is plumbed for a bathroom and is still connected to municipal sewer. MDOT traffic data says approximately 7350 vehicles drive by per day.

# **Building Details**

**Building Area Total: 1920** sq ft **Number Of Units Total:** 1

**Construction Materials:** Metal Siding **Sewer:** Public Sewer

Heating: None StoriesTotal: 1

Roof: Metal Foundation Details: Slab