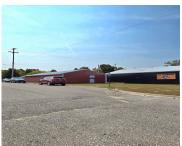

## 124, MESICK, MESICK, MI, 49668

https://tuckerbenner.com

Commercial property in downtown Mesick on high traffic M37/115. 30 minutes to Traverse City!  $32 \times 60$  pole building w/cement floors and 200amp electric service. Building is plumbed for a bathroom and is still connected to municipal sewer. MDOT traffic data says approximately 7350 vehicles drive by per day.

# **Building Details**

**Building Area Total: 1920** sq ft **Number Of Units Total:** 1

**Construction Materials:** Metal Siding **Sewer:** Public Sewer

Heating: None StoriesTotal: 1

Roof: Metal Foundation Details: Slab