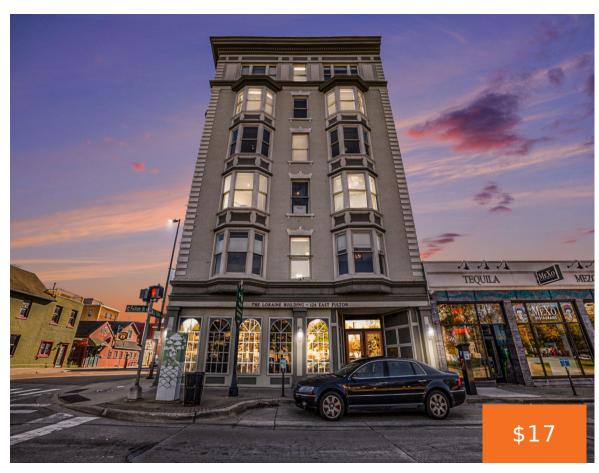

## 124, FULTON, GRAND RAPIDS, MI, 49503

https://tuckerbenner.com

2,684 sf office space on the 5th floor of the historic Loraine Building. This is not an "open concept". The ideal user will be interested in the private office spaces (see floorplan image) ideal for some separation, phone-intensive work, etc. Common areas are updated with modern elevator. Tenant will have a separate metered electric bill. [...]