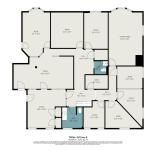

## 124, FULTON, GRAND RAPIDS, MI, 49503

https://tuckerbenner.com

2,684 sf office space on the 5th floor of the historic Loraine Building. This is not an "open concept". The ideal user will be interested in the private office spaces (see floorplan image) ideal for some separation, phone-intensive work, etc. Common areas are updated with modern elevator. Tenant will have a separate metered electric bill. [...]