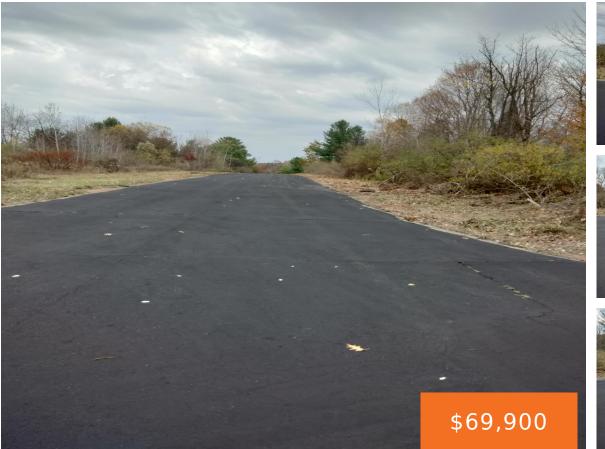

### 124, TOBY, SPARTA, MI, 49345

https://tuckerbenner.com

Great opportunity to build a home in the Sparta school district. Located approximately 2 miles Northeast of the Village of Sparta which offers shopping, dining and service businesses. Camp Lake, (public access, 150 +/acres), is situated about a mile East and the Rogue River State Game Area, (169 +/- acres, public land), is three [...]

# Miscellaneous

Road Surface Type: Paved Listing Terms: Cash Tax Year: 2025

CrossStreet: North Division