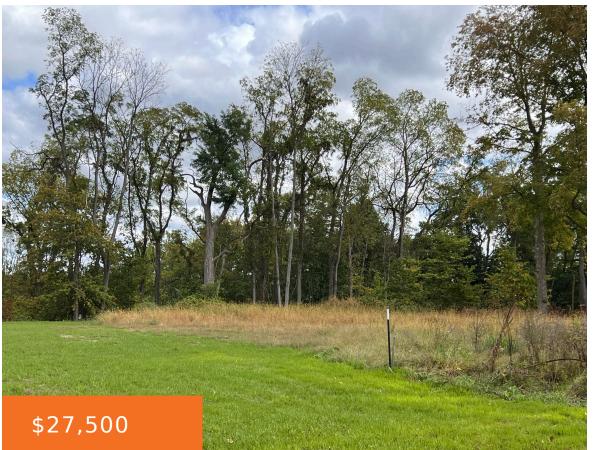

## 124, WALNUT, JONESVILLE, MI, 49250

https://tuckerbenner.com

City of Jonesville building site, .61 acres. Overlooks woods and stream...and downtown Jonesville! City Sewer and Water at street. Property has been surveyed. Perfect location for your dream home!

## **Basics**

Category: Land

**Status:** Active

Lot size: 0.61 sq ft

County: Hillsdale

Type: Lot

Bathrooms: 0 baths

Lot Size Acres: 0.61 acres