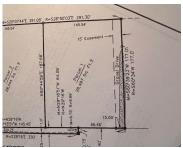

## 124, WALNUT, JONESVILLE, MI, 49250

https://tuckerbenner.com

City of Jonesville building site, .61 acres. Overlooks woods and stream...and downtown Jonesville! City Sewer and Water at street. Property has been surveyed. Perfect location for your dream home!

## **Basics**

Category: Land

**Status:** Active

Lot size: 0.61 sq ft

County: Hillsdale

Type: Lot

Bathrooms: 0 baths

Lot Size Acres: 0.61 acres