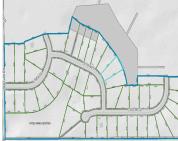

# Basics

Category: Land Status: Active Lot size: 1.01 sq ft Lot Size Acres: 1.01 acres Type: Lot Bathrooms: 0 baths Subdivision Name: Hyde Park Estates County: Muskegon