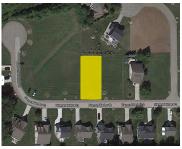

### 1244, DIAMOND HARBOR, CASSOPOLIS, MI, 49031

https://tuckerbenner.com

THIS PREMIER LOT IS LOCATED IN THE LOVELY DIAMOND HARBOR SUBDIVISION WITH LAKE ACCESS TO HIGHLY SOUGHT AFTER DIAMOND LAKE VIA A CHARMING BOARDWALK THAT CONNECTS TO THE PRIVATE BEACH. SELLER WILL BUILD TO SUIT TO THE BUYER'S SPECIFICATIONS OR WILL SUPPLY PLANS FOR THE BUYERS CHOOSING. The owner will also consider selling the lot [...]

### **Basics**

Type: Lot Category: Land

**Status:** Active Bathrooms: 0 baths

Lot Size Acres: 0.23 acres Lot size: 0.23 sq ft

County: Cass