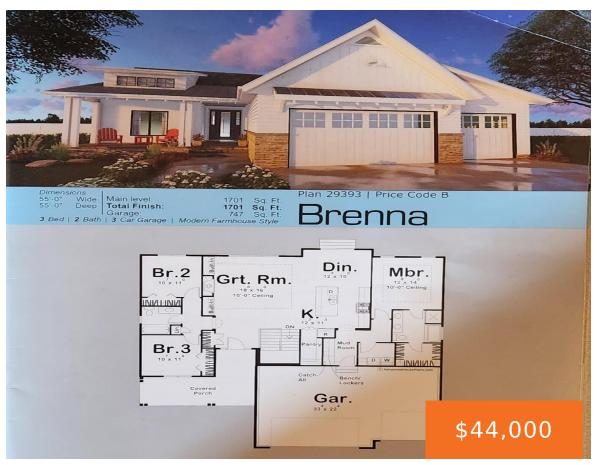

### 1244, DIAMOND HARBOR, CASSOPOLIS, MI, 49031

https://tuckerbenner.com

THIS PREMIER LOT IS LOCATED IN THE LOVELY DIAMOND HARBOR SUBDIVISION WITH LAKE ACCESS TO HIGHLY SOUGHT AFTER DIAMOND LAKE VIA A CHARMING BOARDWALK THAT CONNECTS TO THE PRIVATE BEACH. SELLER WILL BUILD TO SUIT TO THE BUYER'S SPECIFICATIONS OR WILL SUPPLY PLANS FOR THE BUYERS CHOOSING. The owner will also consider selling the lot [...]