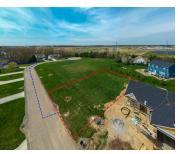

### 1244, DIAMOND HARBOR, CASSOPOLIS, MI, 49031

https://tuckerbenner.com

THIS PREMIER LOT IS LOCATED IN THE LOVELY DIAMOND HARBOR SUBDIVISION WITH LAKE ACCESS TO HIGHLY SOUGHT AFTER DIAMOND LAKE VIA A CHARMING BOARDWALK THAT CONNECTS TO THE PRIVATE BEACH. SELLER WILL BUILD TO SUIT TO THE BUYER'S SPECIFICATIONS OR WILL SUPPLY PLANS FOR THE BUYERS CHOOSING. The owner will also consider selling the lot [...]

### **Basics**

Type: Lot Category: Land

**Status:** Active Bathrooms: 0 baths

Lot Size Acres: 0.23 acres Lot size: 0.23 sq ft

County: Cass