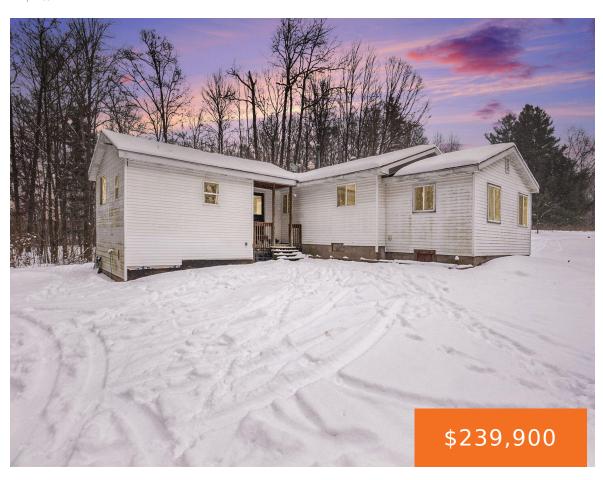

## 1244, ELM, WHITE CLOUD, MI, 49349

https://tuckerbenner.com

Introducing a charming country home on just under 2.5 acres of wooded land. This spacious house features 4 bedrooms and 2 bathrooms providing ample space. This property boasts a serene and private setting, perfect for nature lovers. The home was recently updated with a brand new outdoor wood boiler in 2022, ensuring efficient heating throughout [...]

- 4 beds
- 2 baths
- Single Family Residence
- Residential
- Active
- 1538 sq ft

#### **Basics**

Category: Residential Type: Single Family Residence

Status: Active Bedrooms: 4 beds

**Bathrooms: 2** baths **Area: 1538** sq ft

**Lot size: 2.44** sq ft **Year built:** 1976

Bathrooms Full: 2 Lot Size Acres: 2.44 acres

# **Building Details**

**Building Area Total: 1538** sq ft **Construction Materials:** Vinyl Siding

Architectural Style: Ranch Sewer: Septic Tank

**Heating:** Baseboard, Hot Water, Wood **Stories:** 1

**Roof:** Shingle Basement: Partial