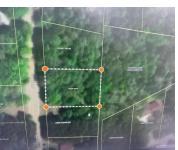

### **12440, PINE MESA, STANWOOD, MI, 49346**

https://tuckerbenner.com

Beautiful building lot in Canadian Lakes! This large lot has the perfect backdrop for your next home. Enjoy all the amenities that the association has to offer, including but not limited to: Lakes, Beaches, Golf, indoor/outdoor pool, restaurants, fitness center, and much, much more. Extraordinary opportunity for this beautiful lot. Call today to take advantage [...]

# **Basics**

Category: Land Type: Lot

Status: Active Bathrooms: 0 baths

Lot size: 0.35 sq ft Lot Size Acres: 0.35 acres

County: Mecosta