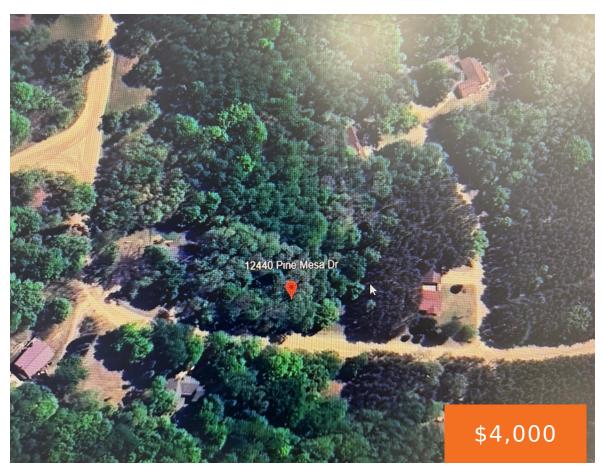

### **12440, PINE MESA, STANWOOD, MI, 49346**

https://tuckerbenner.com

Beautiful building lot in Canadian Lakes! This large lot has the perfect backdrop for your next home. Enjoy all the amenities that the association has to offer, including but not limited to: Lakes, Beaches, Golf, indoor/outdoor pool, restaurants, fitness center, and much, much more. Extraordinary opportunity for this beautiful lot. Call today to take advantage [...]