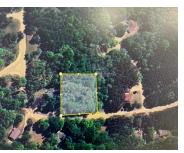

### **12440, PINE MESA, STANWOOD, MI, 49346**

https://tuckerbenner.com

Beautiful building lot in Canadian Lakes! This large lot has the perfect backdrop for your next home. Enjoy all the amenities that the association has to offer, including but not limited to: Lakes, Beaches, Golf, indoor/outdoor pool, restaurants, fitness center, and much, much more. Extraordinary opportunity for this beautiful lot. Call today to take advantage [...]

# **Basics**

Category: Land Type: Lot

Status: Active Bathrooms: 0 baths

Lot size: 0.35 sq ft Lot Size Acres: 0.35 acres

County: Mecosta