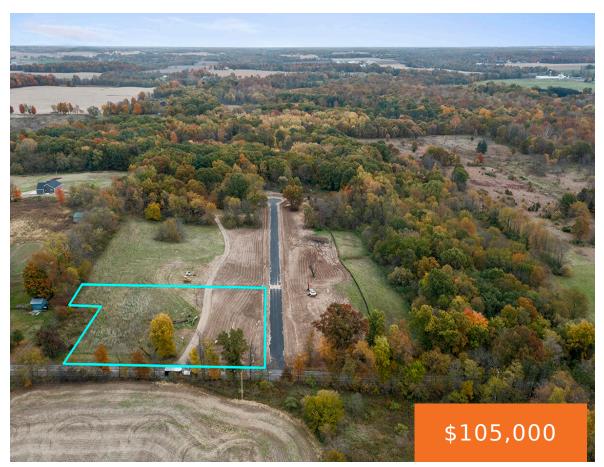

#### 12457, AGATE, ALTO, MI, 49302

https://tuckerbenner.com

Looking to build your own paradise? Wanting some separation and privacy with benefit of a few neighbors? The future Boulder View development and Agate Ct is your opportunity. Each lot is made available and starting lot sizes are 2.5 acres up to 3.75 acres. Rolling hills, blue skies, wooded lots, and great rural living. These [...]

## **Basics**

Category: Land

Status: Active

Lot size: 2.58 sq ft

County: Kent

**Type:** Acreage

Bathrooms: 0 baths

Lot Size Acres: 2.58 acres

#### **Amenities & Features**

Lot Features: Buildable, Cleared