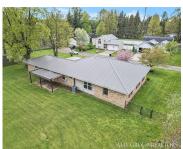

## 1246, FOREST HOLLOW, KENTWOOD, MI, 49546

https://tuckerbenner.com

Beautiful all-brick ranch home is hitting the market with some incredible features! Located on a quiet cul-de-sac tucked away, you will fall in love with this amazing backyard and the boasting 2,194 square feet on the main floor. This home features an owner suite with 3 additional bedrooms (with cedar closets), along with 2 other [...]

# **Building Details**

**Building Area Total: 2194** sq ft **Construction Materials:** Brick

Architectural Style: Ranch Sewer: Public

**Heating:** Forced Air **Stories:** 1

Roof: Metal Basement: Partial