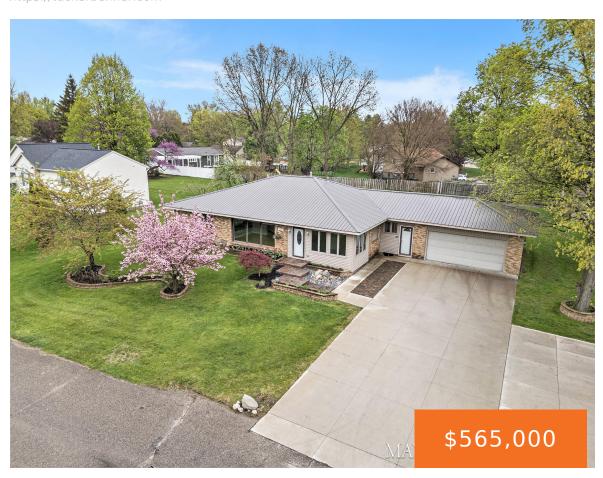

## 1246, FOREST HOLLOW, KENTWOOD, MI, 49546

https://tuckerbenner.com

Beautiful all-brick ranch home is hitting the market with some incredible features! Located on a quiet cul-de-sac tucked away, you will fall in love with this amazing backyard and the boasting 2,194 square feet on the main floor. This home features an owner suite with 3 additional bedrooms (with cedar closets), along with 2 other [...]

- 4 beds
- 3 baths
- Single Family Residence
- Residential
- Activ
- 2573 sq ft

### **Basics**

Category: Residential Type: Single Family Residence

Status: Active Bedrooms: 4 beds
Bathrooms: 3 baths Area: 2573 sq ft

**Lot size: 0.55** sq ft **Year built:** 1952

Bathrooms Full: 3 Lot Size Acres: 0.55 acres

# **Building Details**

**Building Area Total: 2194** sq ft **Construction Materials:** Brick

Architectural Style: Ranch Sewer: Public

**Heating:** Forced Air **Stories:** 1

Roof: Metal Basement: Partial