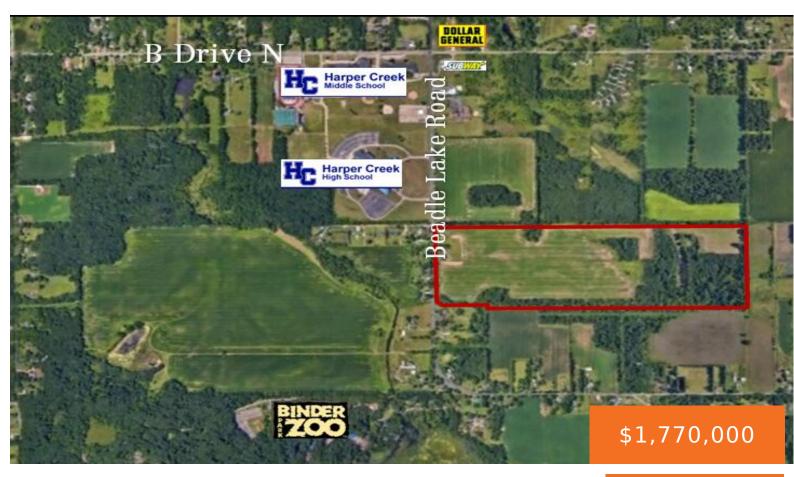

#### 12460, BEADLE LAKE, BATTLE CREEK, MI, 49014

https://tuckerbenner.com

Discover a prime residential land development opportunity in Emmett Township, Michigan. Two parcels totaling +/- 118.50 acres and is located approximately 2 miles south from the Beadle Lake Road exit off I-94, and 2.5 miles from Battle Creek's largest retail corridor and Harper Village Shopping Center. Adjacent neighbors include Harper Creek School's campus's and Binder [...]

#### Basics

Category: Land Status: Active Lot size: 118.5 sq ft County: Calhoun Type: Commercial Land Bathrooms: 0 baths Lot Size Acres: 118.5 acres

### Fees & Taxes

Tax Assessed Value: \$212,104 Tax Annual Amount: \$9,206

## **School Information**

High School District: Harper Creek

## Miscellaneous

CrossStreet: Beadle Lake Road & -

Listing Terms: Cash, Conventional