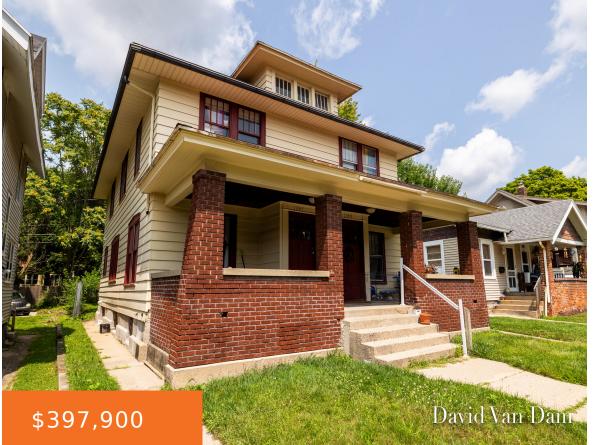

### 1247, SHERMAN, GRAND RAPIDS, MI, 49506

https://tuckerbenner.com

Check out this hard to find great side by side 2 unit! Prime location close to Eastown, many local favorite restaurants & Downtown Grand Rapids entertainment venues. Each units boasts a large living area, 3 bedrooms & 1.5 baths. The large kitchens has tons of storage & plenty of counter space. Vinyl plank flooring on [...]

# **Basics**

Category: Multi-Family

Status: Active Bathrooms: 0 baths

**Lot size: 0.12** sq ft **Year built:** 1922

Lot Size Acres: 0.12 acres County: Kent

## **Building Details**

**Number Of Units Total: 2 Construction Materials:** Brick, Wood Siding

**Sewer:** Public Sewer **Heating:** Forced Air

**Roof:** Composition **Number Of Buildings:** 1

**Basement:** Full