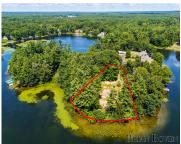

### **12487, HORSESHOE, GOWEN, MI, 49326**

https://tuckerbenner.com

Dream lake home walkout lot for sale!! This rare find is located on the premier peninsula of Horseshoe lake. This retreat like setting offers over 200ft of sandy bottom and allows you to have picturesque views of both the sunrise and the sunset! Enjoy the coveted boat rides on the Woodbeck Chain of Lakes. With [...]

# **Basics**

Category: Land Type: Lot

**Status:** Active **Bathrooms: 0** baths

**Lot size: 0.06** sq ft **Subdivision Name:** Horseshoe Lake Estates

Lot Size Acres: 0.06 acres County: Kent