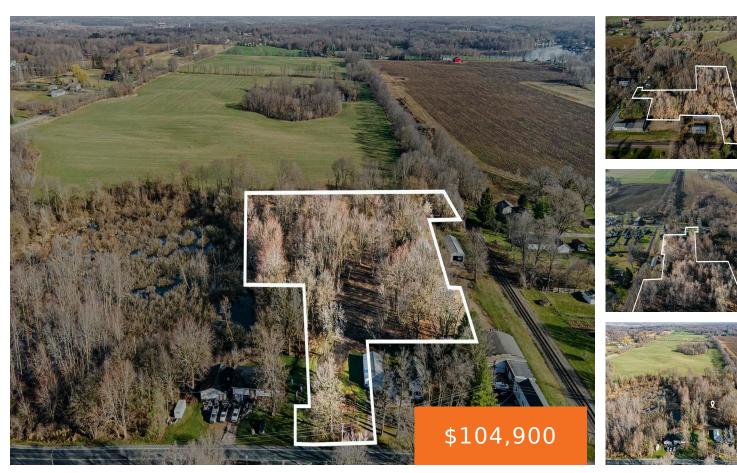

## 124TH, SHELBYVILLE, MI, 49344

https://tuckerbenner.com

Discover this exceptional 3.9-acre parcel in Shelbyville, MI, offering an ideal setting for your dream home. Situated just minutes from US-131, enjoy convenient access to both Grand Rapids and Kalamazoo, each approximately a 30-minute drive away. The property is also a short distance from Gun Lake Park and its boat launch, perfect for recreational activities. [...]

### Basics

Category: Land Status: Active Lot size: 3.9 sq ft County: Allegan Type: Acreage Bathrooms: 0 baths Lot Size Acres: 3.9 acres

# **Amenities & Features**

Utilities: None

Lot Features: Buildable, Cleared, Wooded