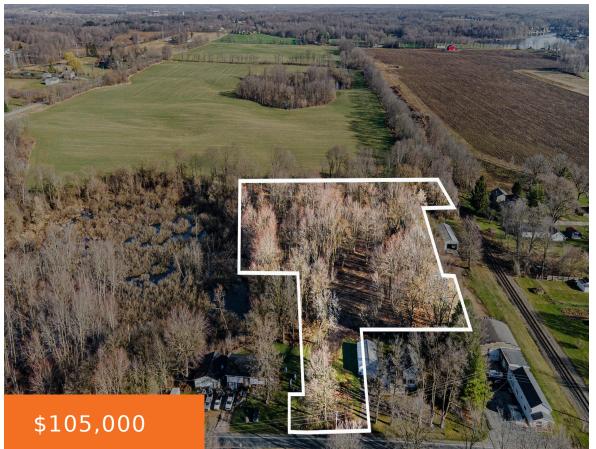

## 124TH, SHELBYVILLE, MI, 49344

https://tuckerbenner.com

Looking for property? Thinking of building? Take a look at this 3.9 acre parcel in Shelbyville! It's just a short distance away from 131 so easy access to Grand Rapids and Kalamazoo which are both within 30 minutes of property. Property is also just a few miles away from Gun Lake Park and boat launch. [...]

# **Basics**

Category: Land

**Status:** Active

Lot size: 3.9 sq ft

County: Allegan

**Type:** Acreage

Bathrooms: 0 baths

Lot Size Acres: 3.9 acres