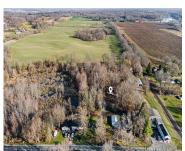

## 124TH, SHELBYVILLE, MI, 49344

https://tuckerbenner.com

Looking for property? Thinking of building? Take a look at this 3.9 acre parcel in Shelbyville! It's just a short distance away from 131 so easy access to Grand Rapids and Kalamazoo which are both within 30 minutes of property. Property is also just a few miles away from Gun Lake Park and boat launch. [...]

# **Basics**

Category: Land

**Status:** Active

Lot size: 3.9 sq ft

County: Allegan

**Type:** Acreage

Bathrooms: 0 baths

Lot Size Acres: 3.9 acres