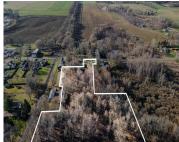

## 124TH, SHELBYVILLE, MI, 49344

https://tuckerbenner.com

Looking for property? Thinking of building? Take a look at this 3.9 acre parcel in Shelbyville! It's just a short distance away from 131 so easy access to Grand Rapids and Kalamazoo which are both within 30 minutes of property. Property is also just a few miles away from Gun Lake Park and boat launch. [...]

# **Basics**

Category: Land

**Status:** Active

Lot size: 3.9 sq ft

County: Allegan

**Type:** Acreage

Bathrooms: 0 baths

Lot Size Acres: 3.9 acres