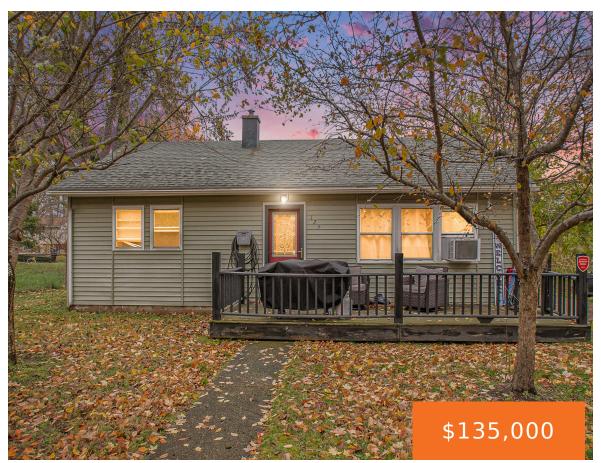

### 125, ELIZABETH, BUCHANAN, MI, 49107

https://tuckerbenner.com

Charming 3-bedroom, 1-bath home featuring a fenced-in yard, perfect for pets or outdoor gatherings. Includes an attached garage for convenient parking and storage. Motivated seller – schedule your tour today to see everything this property has to offer!

- 4 beds
- 1 bath
- Single Family Residence
- Residential
- Active
- 1123 sq ft

# **Building Details**

Building Area Total: 1123 sq ft Construction Materials: Aluminum Siding

**Architectural Style:** Ranch **Sewer:** Public Sewer

**Heating:** Forced Air **Stories:** 1

Basement: Slab

Dishwasher

**Lot Features:** Level **Exterior Features:** Fenced Back, Deck(s)

Cooling: Window Unit(s)