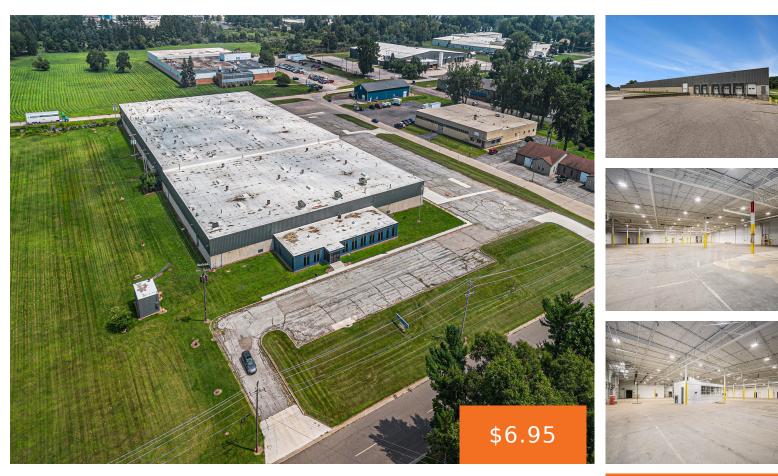

### 125, HAWTHORNE, ST. JOSEPH, MI, 49085

https://tuckerbenner.com

This St. Joseph, Michigan, industrial building offers 124,256 square feet, including 4,324 square feet of office space. The Building features a 39,000square-foot manufacturing area (1,300 SF is office) with heights of 14 to 18.5 feet, plus an 80,932-square-foot warehouse with heights of 20 to 21 feet. Equipped with 440 Volt, 3-phase heavy power service and [...]

## Basics

Category: Commercial LeaseType: IndustrialStatus: ActiveBathrooms: 0 bathsLot size: 10.11 sq ftYear built: 1968Lot Size Acres: 10.11 acresBusiness Type: Storage, Manufacturing, DistributionCounty: BerrienVear built: 1968

# **Building Details**

**Building Area Total: 124256** sq ft **Heating:** Forced Air Sewer: Public Sewer Number Of Buildings: 1