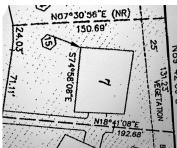

## **Basics**

Category: Land Type: Lot

Status: Active Bathrooms: 0 baths

Lot size: 0.23 sq ft Lot Size Acres: 0.23 acres

County: Allegan