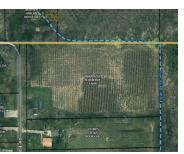

# 1250, GREENHOUSE, BANGOR, MI, 49013

https://tuckerbenner.com

Great opportunity to own this 3 bedroom 1 bathroom home in Bangor! 2 acres of jersey and 2 acres of blue crop blueberries. Crop yields 15,000-25,000lbs per year.

### **Basics**

Category: Residential Type: Single Family Residence

Status: Active

Bedrooms: 3 beds

Bathrooms: 1 bath

Area: 1750 sq ft

Vear built: 1943

Bathrooms Full: 1 Lot Size Acres: 4.57 acres