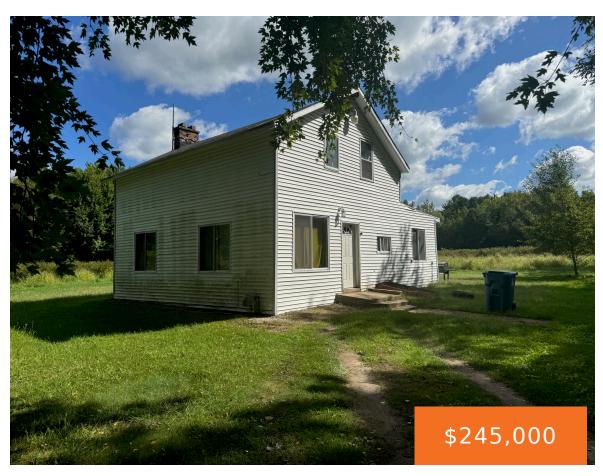

# 1250, GREENHOUSE, BANGOR, MI, 49013

https://tuckerbenner.com

Great opportunity to own this 3 bedroom 1 bathroom home in Bangor! 2 acres of jersey and 2 acres of blue crop blueberries. Crop yields 15,000-25,000lbs per year.

- 3 beds
- 1 bath
- Single Family Residence
- Residential
- Active
- 1750 sq ft

### **Basics**

Category: Residential Type: Single Family Residence

Status: Active

Bedrooms: 3 beds

Bathrooms: 1 bath

Area: 1750 sq ft

Vear built: 1943

Bathrooms Full: 1 Lot Size Acres: 4.57 acres

# **Building Details**

Building Area Total: 1750 sq ft Construction Materials: Aluminum Siding

Architectural Style: Traditional Sewer: Public Sewer

**Heating:** Forced Air **Stories:** 2

**Basement:** Partial