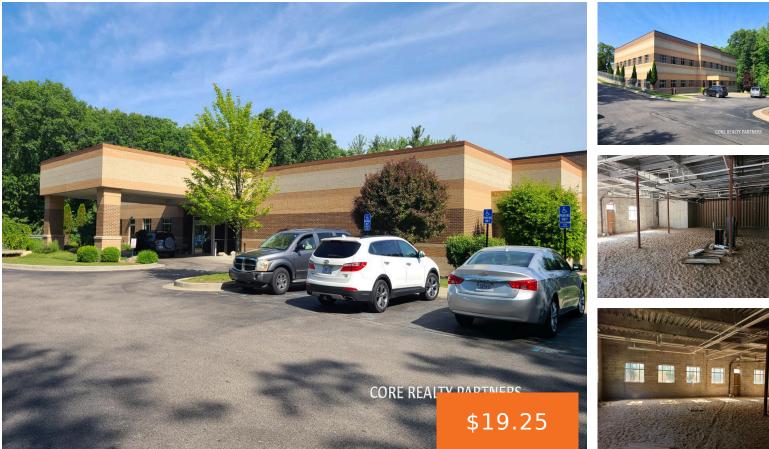

### 1250, MERCY, MUSKEGON, MI, 49444

https://tuckerbenner.com

Professional office space available within the Trinity (Mercy) Health main campus off Sherman Boulevard in Muskegon. Join current tenants West Michigan Nephrology and DaVita Dialysis in this attractive building that was constructed in 2011. Two lease spaces are available. Space is currently unfinished so can be designed to suit the user's requirements. Property is very [...]

### Basics

Category: Commercial Lease Status: Active Lot size: 2.51 sq ft Lot Size Acres: 2.51 acres County: Muskegon Type: Office Bathrooms: 0 baths Year built: 2011 Business Type: Professional/Office