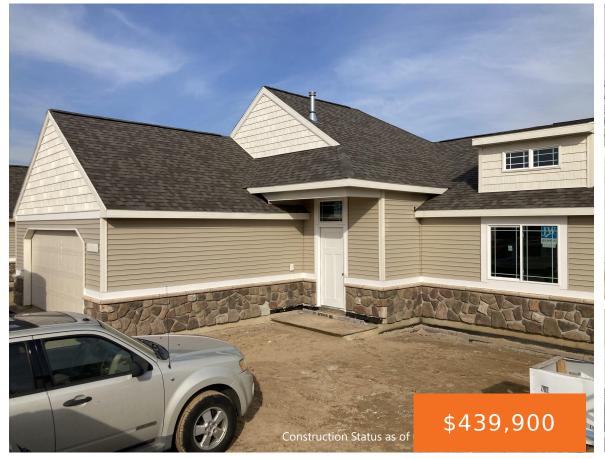

Welcome to our newest interior unit ranch floor plan here at 1250 Sand Springs, with LOTS of upgrades throughout: granite counters, tile backsplash, undermount sinks, & tile shower. The living room is great for entertaining with east facing windows, beautiful LVP floors, electric fireplace, & is open to the kitchen with a walk-in pantry & [...]