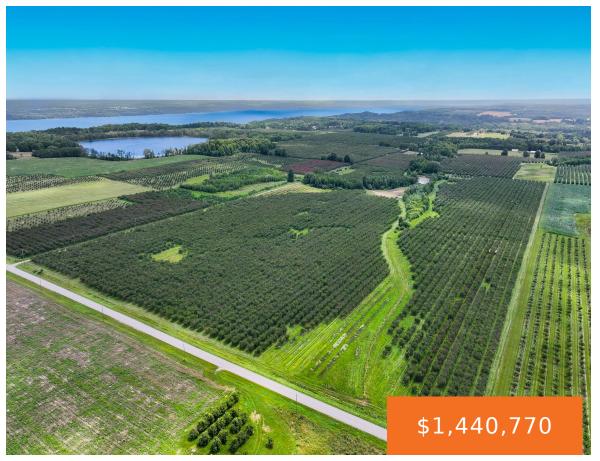

#### 12503, WARING RD., KEWADIN, MI, 49648

https://tuckerbenner.com

75 Acres Zoned Agricultural with many other permitted uses. The property is currently an active Cherry Farm, offering a soft rolling landscape. Located 1 mile West of Torch Lake leading to the most desired "chain of lakes" and 2 1/4 miles East of Grand Traverse Bay. This is the gem between two of the most [...]

## **Basics**

Category: Land

**Status:** Active

Lot size: 75.83 sq ft

County: Antrim

Type: Acreage

Bathrooms: 0 baths

Lot Size Acres: 75.83 acres

# **Building Details**

Current Use: Farm, Agricultural