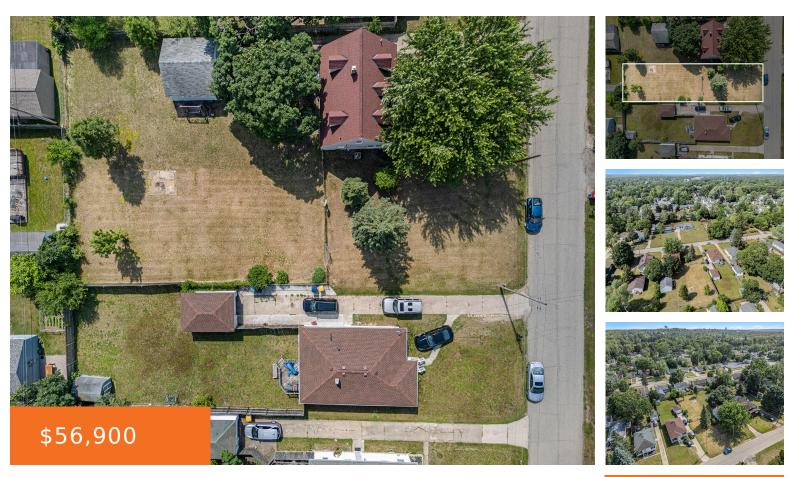

#### 1254, BEECHWOOD, GRAND RAPIDS, MI, 49505

https://tuckerbenner.com

0 bathsLotLandActive

×

## Basics

Category: Land Status: Active Lot size: 0.2 sq ft County: Kent Type: Lot Bathrooms: 0 baths Lot Size Acres: 0.2 acres