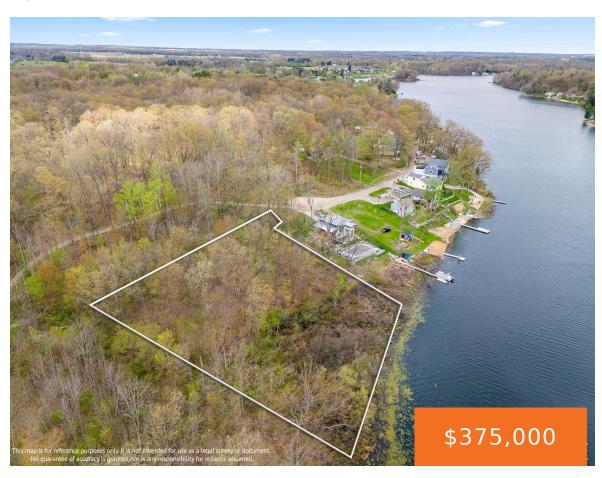

# 12543, WOODLAND PARK DRIVE, BELDING, MI, 48809

https://tuckerbenner.com

Have you thought about owning a HUGE lot of land on a nice all sports lake close to Grand Rapids to build your dream home or cottage? What about not having neighbors close by? Here is your opportunity! 1.1 acre lot on Big Pine Island Lake – Last Lot available on Woodland Park Drive! This [...]

### **Basics**

Category: Land Type: Acreage

Status: Active Bathrooms: 0 baths

Lot size: 1.1 sq ft Lot Size Acres: 1.1 acres

County: Kent

Lot Features: Wooded