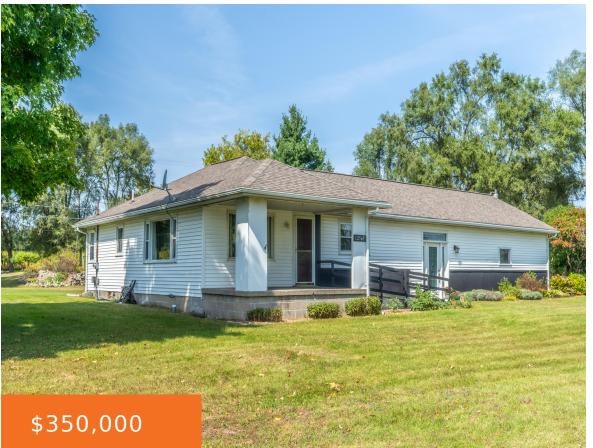

### 12545, ALGOMA, CEDAR SPRINGS, MI, 49319

https://tuckerbenner.com

Welcome to this beautiful 3 bedroom, 1 bathroom home with full basement and attached two stall garage that shows pride of ownership in every detail. The warm and inviting interior features modern finishes and updated mechanicals including well, furnace, mini split, and AC. The updated kitchen and living areas offer a welcoming feel, ideal for [...]

- 3 beds
- 1 bath
- Single Family Residence
- Residential
- Active
- 1285 sq ft

# **Building Details**

Building Area Total: 1285 sq ft

**Architectural Style:** Ranch **Heating:** Forced Air, Other

**Basement:** Full

**Construction Materials:** Vinyl Siding

**Exterior Features:** Porch(es)