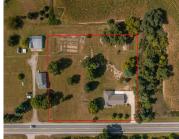

**Rooms Total:** 7

Type: Single Family Residence

Bedrooms: 3 beds Area: 1285 sq ft

Year built: 1965

Lot Size Acres: 1.75 acres

County: Kent